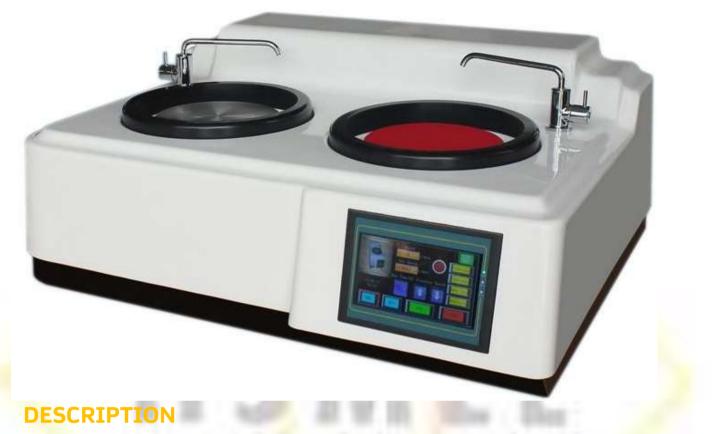

## TOUCH SCREEN DOUBLE DISK POLISHING MACHINE

Model **MBP-2S** is a newly designed touch screen type metallographic specimen grinding and polishing machine which is equipped with double discs and features step-less speed changing. It can realize the whole process of rough grinding, fine grinding, rough polishing, and finishing polishing for specimen preparation. This machine features easy operation and economical application. It is the ideal specimen-preparing instrument for use in factories, scientific research institutes, and laboratories of colleges.

## **FEATURES:**

- Touch-type LCD screen operation. The rotating speed is displayed on LCD directly.
- Grinding and polishing time is adjustable from 0 to 1000 seconds.

Registered Office: UGF-12 Ansal Plaza-1 Chiranjeev Vihar Ghaziabad-201002 (U.P.) INDIA Workshop: Khasra No - 63 Village Bayana, Near Wave City, NH 24, Ghaziabad -201015 (U.P.) INDIA Phone : +91- 8750305291 Email : info@hsmleindia.in / sales@hsmleindia.com Website : www.hopesmluckyenterprises.in / www.hsmleindia.com (Under Construction)

- There are two working conditions for this model: the step-less speed changing status or four-level constant speed status. The working conditions can be switched from one to another easily.
  - The rotating direction of the working disc can be chosen at will.
  - Four-level constant speed: 150, 300, 600, 800 rpm.
  - Step-less speed changing from 50 to 1000 rpm.
  - This model is designed and manufactured as per international advanced specimenpreparing technology.
  - Equipped with a beautiful appearance machine shell and stainless steel parts which never rust.