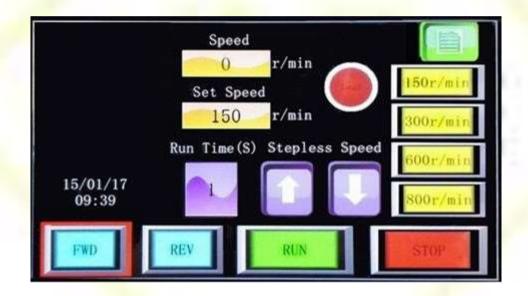

## **FEATURES:**

- Touch-type LCD screen operation. The rotating speed is displayed on LCD directly.
- Grinding and polishing time is adjustable from 0 to 1000 seconds.

Registered Office: UGF-12 Ansal Plaza-1 Chiranjeev Vihar Ghaziabad-201002 (U.P.) INDIA Workshop: Khasra No - 63 Village Bayana, Near Wave City, NH 24, Ghaziabad -201015 (U.P.) INDIA Phone : +91- 8750305291 Email : info@hsmleindia.in / sales@hsmleindia.com Website : www.hopesmluckyenterprises.in / www.hsmleindia.com (Under Construction)

- There are two working conditions for this model: the step-less speed changing status or four-level constant speed status. The working conditions can be switched from one to another easily.
  - The rotating direction of the working disc can be chosen at will.
  - Four-level constant speed: 150, 300, 600, 800 rpm.
  - Step-less speed changing from 50 to 1000 rpm.
  - This model is designed and manufactured as per international advanced specimenpreparing technology.
  - Equipped with a beautiful appearance machine shell and stainless steel parts which never rust.