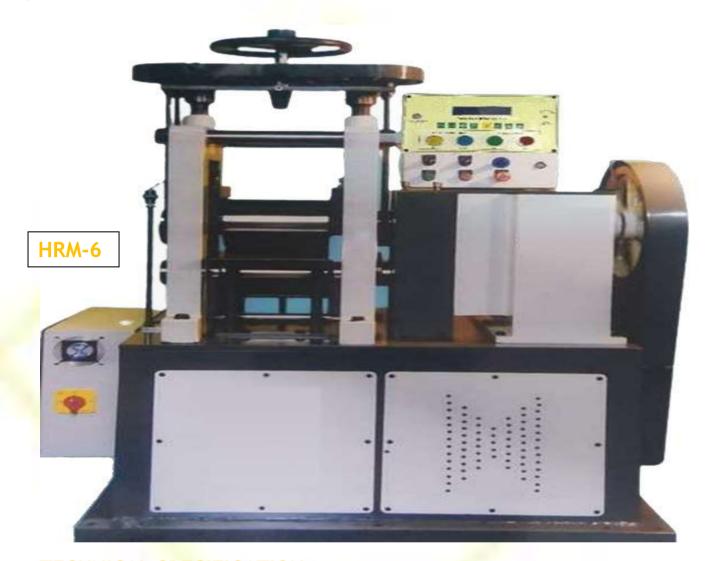

## **ROLLING MILLS**

HSMLE HRM-6 Rolling Mills is suitable for application for a roll of material like Gold alloys, Silver alloys, Cupro-Nickel, Tombac Bronze, Ferritic Stainless Steel, and other similar material.

## TECHNICAL SPECIFICATION

- Digital Display
- Roll Width- 6 "
- Roll Dia. 4"
- Sheet width to roll 50mm
- Sheet thickness to roll 12 mm
- Motion- Reversible motion of rollers
- Input material- Gold alloys, Silver alloys, Cupro-Nickel, Tombac Bronze, Ferritic Stainless Steel and other similar material.
- Screw down-0.01 mm
- Hardness of roll- suitable as per input material.
- Roll material- suitable as per input material or tool steel (UN ST30402)
- Max roller speed- 10 R.P.M. Per minute