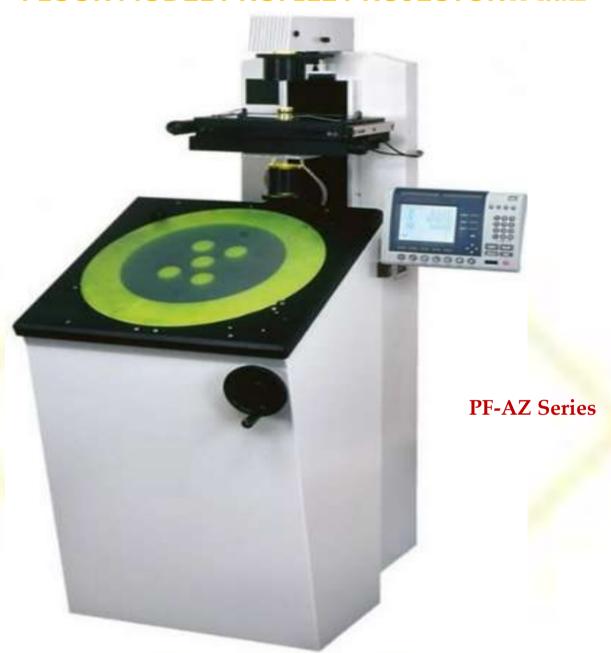

## FLOOR MODEL PROFILE PROJECTOR PF-400AZ

ISO 9001: 2015

## **DESCRIPTION:**

Our **PF- AZ Series** Floor Type Profile Projector is a high-precision and high-efficiency optical measuring instrument integrating optics, mechanics, and electronics. It is widely used in the field of machinery, instrument, meter, electronics, and light industry as well as in measuring chambers and laboratories of universities and institutes, research institutes, and metrological verification departments. This instrument can efficiently measure the geometric dimensions and profile of various complicated-shaped work piece.