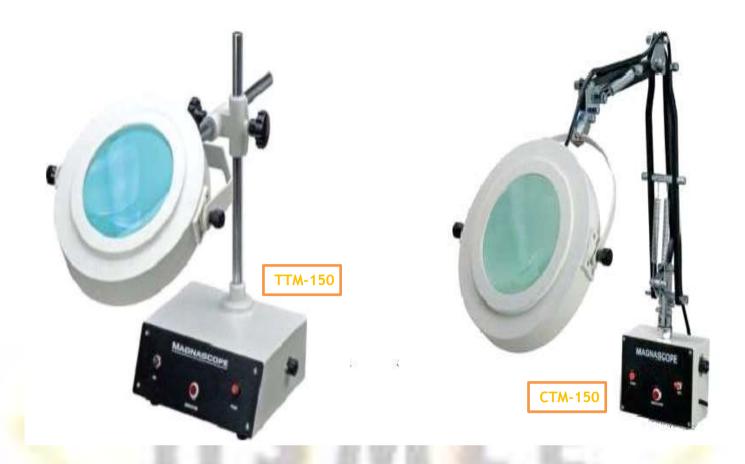

The magnifier is fitted with 145mm dia aberration-free 5X lens. It gives fatigue-free stereoscope view equipped with round floor sent tube which has a shadow-less illumination, works on 220V mains.

TTM-150 is a tabletop magnifier where CTM-150 can be clamped on tabletop, which allows sufficient free space on the table for working.