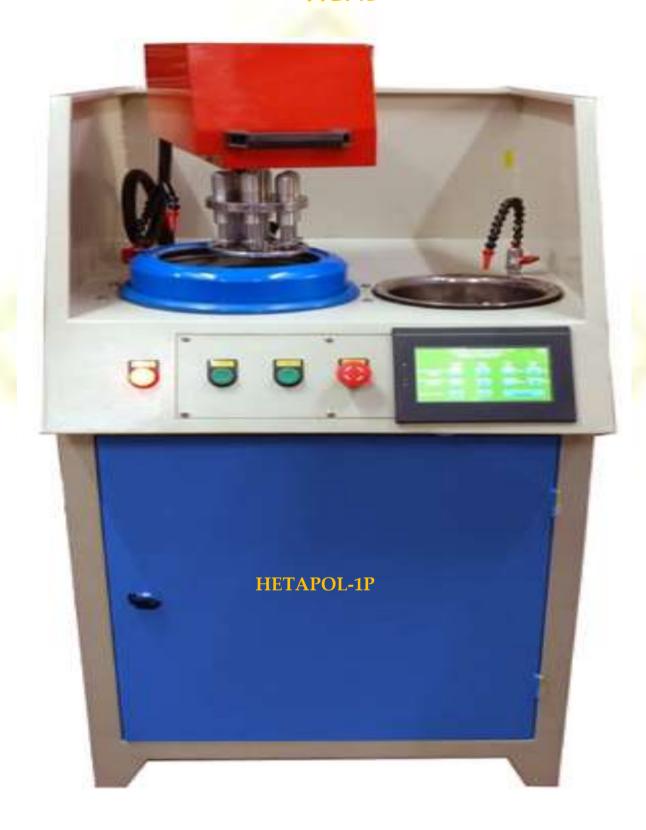

## **DESCRIPTION:**

Model BETAPOL-1P Automatic Metallographic specimen grinding and polishing machine is equipped with an independently powered polishing head and features stepless speed changing It can finish the whole process of rough grinding, fine grinding, rough polishing and finishing polishing for specimen preparation. It is the necessary metallographic specimen-preparing instrument for use in factories, scientific research institutes and laboratories of colleges.

## **FEATURES:**

- Single pressure specimen holding
- Illuminated led indication display functioning with digital timer
- Variable time and RPM setting
- Disc movement can be clockwise/counterclockwise Sound rating less than 75 dB at maximum RPM.
- Easy start stops smooth function.

## **TECHNICAL SPECIFICATION:**

| Model No.                            | BETAPOL-1P                           |
|--------------------------------------|--------------------------------------|
| Diameter of working disc             | Ø200mm (Minimum)                     |
| No of polishing Disc                 | Single                               |
| Rotating speed of the working disc   | 600 rpm (Maximum)                    |
| Rotating speed of the polishing head | Stepless speed changing upto 100 rpm |
| Sample holder (Minimum 3 samples)    | 30mm-50mm                            |
| Sample preparing time                | 60-999 seconds                       |
| Operating temperature                | 10°-40°C                             |
| Torque motor                         | 1 HP                                 |
| Polishing Head Motor                 | ½ HP                                 |
| Power supply                         | Single phase, 220V, 50Hz             |