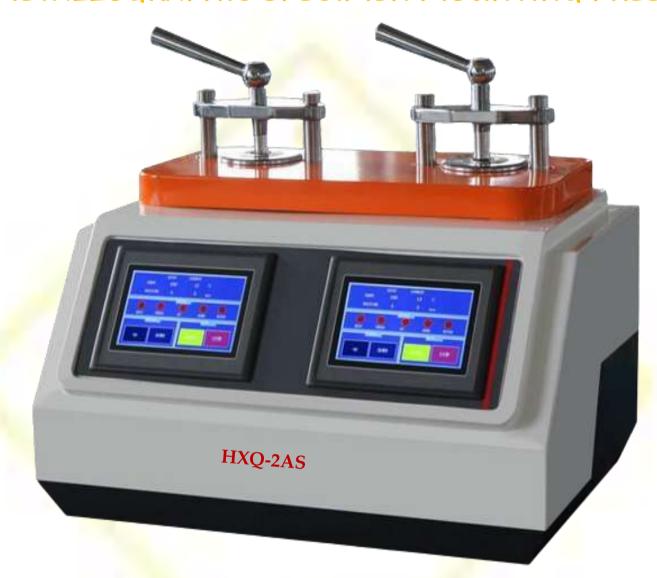

## **DESCRIPTION**

Model **HXQ-2AS** automatic metallographic specimen mounting press is a kind of fully automatic mounting press, equipped with double working positions and an in-out water cooling system. It is suitable for hot mounting (thermo-hardening & thermoplastic) for all kinds of materials. After the parameters such as heating temperature, heat preserving time, etc. are set up, put the specimen and mounting material into the machine, close the cover and press the start button, then the machine will finish the job automatically. It is not necessary for the operator to be on duty.

## **FEATURES:**

- Specially designed mold locking cap
- Double working positions which increase the sample preparing capacity
- Touch screen operation, the automatic mounting process
- Equipped with a water cooling system

## **TECHNICAL SPECIFICATION:**

| Model No.                    | HXQ-2AS                                   |
|------------------------------|-------------------------------------------|
| Mold diameter                | Ø25mm, Ø30mm, Ø40mm, Ø50mm                |
|                              | (choo <mark>se 2 typ</mark> es at random) |
| Cooling method               | Water cooling                             |
| Adjustable Temperature Range | 0-190 °C                                  |
| Heater                       | 1500W*2                                   |
| Total power consumption      | 3300W                                     |
| Power supply                 | Single Phase, 220V,50Hz                   |
| Dimension                    | 670 x 600 x 510mm                         |
| Net weight                   | 95 Kg                                     |