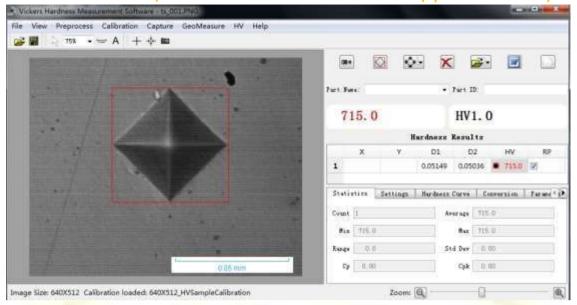

#### BHVS-A Micro / Vickers Hardness Measurement Software (Optional Purchase 1)

Software support automatic measurement & manual measurement, can generate test report automatically in word / Excel format, including hardness value, test force, indentation image and hardness curve, etc.