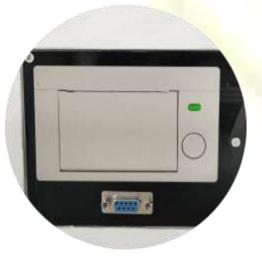

X-Y Testing table of Micro Vickers hardness tester

Dim.:100×100 mm,

Max. Travel Range: 25×25mm,
Moving Resolution Ratio: 0.01mm

ISO 9001: 2015

Inbuilt thermal printer can print test data directly; RS232 port can communication with computer, via our data transfer software can save test data to computer and generate test report; Work with our professional HV hardness measure software can do more analysis work