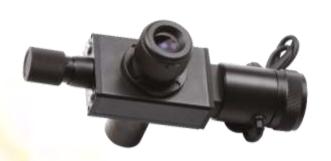

# **DESCRIPTION**

- One-time casting aluminum machine body with car painting technology, structure more stable and appearance more decent.
- With large screen LCD screen display, directly display hardness value, dwell time, conversion hardness value, etc.
- Menu structure interface, easy operation.
- With HV / HK test function (if need HK test function, optional purchase Knoop diamond indenter and standard hardness blocks).
- Digital evepiece with encoder, only click the button on encoder, the D1, D2 value will input machine automatically. No need manually input the value of diagonal length. Easy operation, greatly improve working efficiency, and test result more accurate.
- With built-in printer, test result can be printed out directly.
- With RS232 communication port, purchase our data transfer software via RS232 port can save test data to computer and by software can control machine (for Automatic turret machine)
- Double optical path design. Both eyepiece and CCD camera path can work at same time. No need switch optical path. Camera can be install inside machine (camera for optional purchase).

### **FEATURES: -**

Precision digital eyepiece (10X) with inbuilt encoder, automatic calculate

LED Cold light source (can be continuous use for 24 hours, no heat generates ensure stable working, servicing life can reach 100,000 hours); Lightness can be adjusted, avoid visual fatigue of operator.