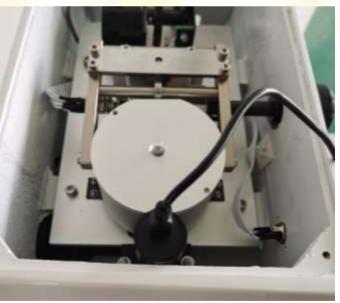

### **FEATURES: -**

Precision digital eyepiece (10X) with inbuilt encoder, automatic calculate

LED Cold light source (can be continuous use for 24 hours, no heat generates ensure stable working, servicing life can reach 100,000 hours); Lightness can be adjusted, avoid visual fatigue of operator.

X-Y Testing table of Micro Vickers hardness tester

Dim.:100×100 mm,

Max. Travel Range: 25×25mm,
Moving Resolution Ratio: 0.01mm

ISO 9001: 2015

Inbuilt thermal printer can print test data directly; RS232 port can communication with computer, via our data transfer software can save test data to computer and generate test report; Work with our professional HV hardness measure software can do more analysis work