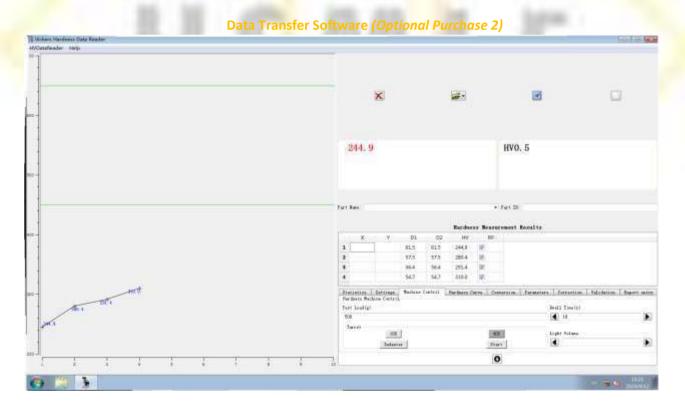

Software can control the machine turret and generate test report including hardness value curve. Software install on the computer, connect with hardness tester through RS232 port. All the testing result can save to computer and generate test report in word format.