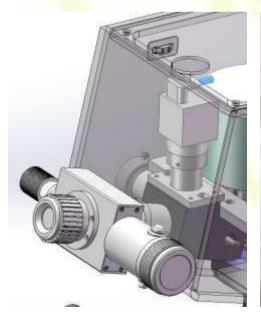

# **DESCRIPTION**

- One-time casting aluminum machine body with car painting technology, structure more stable and appearance more decent.
- With large screen LCD screen display, directly display hardness value, dwell time, conversion hardness value, etc.
- Menu structure interface, easy operation.
- With HV / HK test function (if need HK test function, optional purchase Knoop diamond indenter and standard hardness blocks).
- Digital evepiece with encoder, only click the button on encoder, the D1, D2 value will input machine automatically. No need manually input the value of diagonal length. Easy operation, greatly improve working efficiency, and test result more accurate.
- With built-in printer, test result can be printed out directly.
- With RS232 communication port, purchase our data transfer software via RS232 port can save test data to computer and by software can control machine (for Automatic turret machine)
- Double optical path design. Both eyepiece and CCD camera path can work at same time. No need switch optical path. Camera can be install inside machine (camera for optional purchase).

### **FEATURES: -**

Precision digital eyepiece (10X) with inbuilt encoder, automatic calculate

LED Cold light source (can be continuous use for 24 hours, no heat generates ensure stable working, servicing life can reach 100,000 hours); Lightness can be adjusted, avoid visual fatigue of operator.