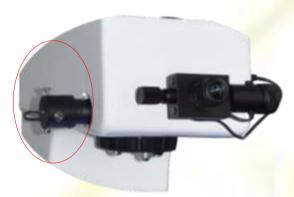

### **FEATURES: -**

Precision digital eyepiece (10X) with inbuilt encoder, automatic calculate

LED Cold light source (can be continuous use for 24 hours, no heat generates ensure stable working, servicing life can reach 100,000 hours); Lightness can be adjusted, avoid visual fatigue of operator.