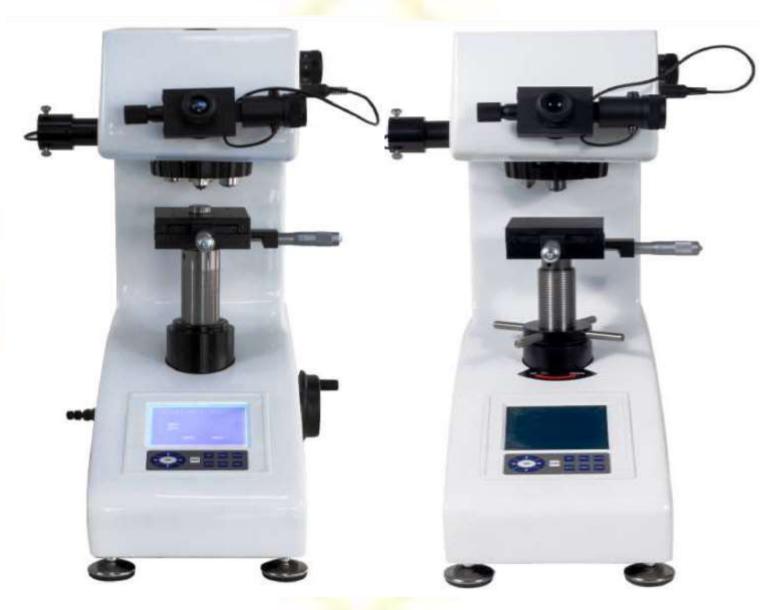

DIGITAL MICRO VICKERS HARDNESS
TESTER WITH MULTIFUNCTIONAL LARGE
SCREEN

**Worm Rod lifting System** 

**Precision Screw Rod lifting System.** 

ISO 9001: 2015

Registered Office: UGF-12 Ansal Plaza-1 Chiranjeev Vihar Ghaziabad-201002 (U.P.) INDIA Workshop: Khasra No - 63 Village Bayana, Near Wave City, NH 24, Ghaziabad -201015 (U.P.) INDIA

# **DESCRIPTION**

- One-time casting aluminum machine body with car painting technology, structure more stable and appearance more decent.
- With large screen LCD screen display, directly display hardness value, dwell time, conversion hardness value, etc.
- Menu structure interface, easy operation.
- With HV / HK test function (if need HK test function, optional purchase Knoop diamond indenter and standard hardness blocks).
- Digital evepiece with encoder, only click the button on encoder, the D1, D2 value will input machine automatically. No need manually input the value of diagonal length. Easy operation, greatly improve working efficiency, and test result more accurate.
- With built-in printer, test result can be printed out directly.
- With RS232 communication port, purchase our data transfer software via RS232 port can save test data to computer and by software can control machine (for Automatic turret machine)
- Double optical path design. Both eyepiece and CCD camera path can work at same time. No need switch optical path. Camera can be install inside machine (camera for optional purchase).