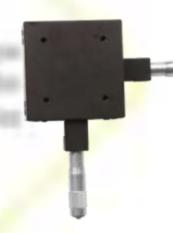

X-Y Testing table of Micro Vickers hardness tester

Dim.:100×100 mm,

Max. Travel Range: 25×25mm,
Moving Resolution Ratio: 0.01mm

ISO 9001: 2015

Inbuilt thermal printer can print test data directly; RS232 port can communication with computer, via our data transfer software can save test data to computer and generate test report; Work with our professional HV hardness measure software can do more analysis work