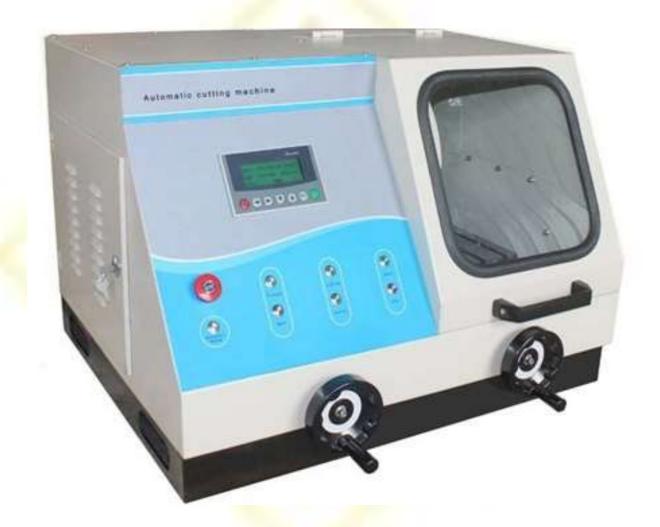

## **Automatic Cutting Machine**

Automatic Metallographic Specimen cutting machine is equipped with a large window of Lexan and a sealed LED lamp in the cutting chamber allowing precise observation of the cutting process at an optimum degree of safety and a movable T-slot worktable to cut the rectangle and large specimens. It is equipped separate type of vice is very convenient for the operator to clamp various heterotypic work pieces.