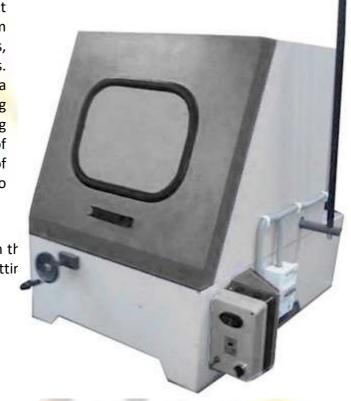

## **Abrasive Cutting Machine**

HCM-50 Abrasive cutting machine designed to cut various metal and non-metal samples to optimum quality. It is helpful to prepare specimens in factories, scientific research institutes, laboratories, and colleges. Large space in the cutting zone offers flexibility to use a wide variety of fixtures. Also in this model has a cooling system to reduce the heat produced during the cutting process to avoid burning the metallographic structure of the specimen because of heat. Suitable for a variety of applications including small gears, medium-sized auto components and shafts.

## **Key Features**

- Inside chamber is illuminated and sees through th hood is provided for monitoring the cuttir operation.
- Recirculation Coolant tank.
- Emergency Stop Switch
- Door Safety Interlock
- Two Side Opening for Longer Components.
- Easy Operator Panel
- corrosion resistant

## **HCM-50**

| TECHNICAL SPECIFICATIONS  | HCM-50                                                                      |
|---------------------------|-----------------------------------------------------------------------------|
| Cutting Action            | By manual Cut-Off wheel Arcs down                                           |
| Cutting Capacity          | Upto 50mm                                                                   |
| Cutting Wheel Size        | 8" (200mm)                                                                  |
|                           | ID: 31.5mm, Thickness: 1.5mm                                                |
| Cutting motor Power       | 2 HP, 3Phase 420 Volts, 50Hz                                                |
| Abrasive Wheel RPM        | 2800 RPM                                                                    |
| Coolant Motor Power       | 0.1 HP 3Phase                                                               |
|                           | 2800 RPM                                                                    |
| Coolant Tank              | 25 Ltr. Recirculating Coolant tank inbuilt                                  |
| Cooling                   | By Hig <mark>h flow water jets</mark>                                       |
| Table movements           | X-axis <mark>—100mm</mark>                                                  |
|                           | Y axis—120mm                                                                |
| Vice                      | Self-centering 360 rotation, Jaw Opening 2"                                 |
| Safety Feature            | Emergency Stop Switch with Door limit Switch                                |
| Light in the working area | Fluorescent light in the working area provides safe and clear illumination. |
| Dimensions                | 600mm X 1000mm X 950mm (approx.)                                            |
| Weight                    | 100 Kg. (approx.)                                                           |