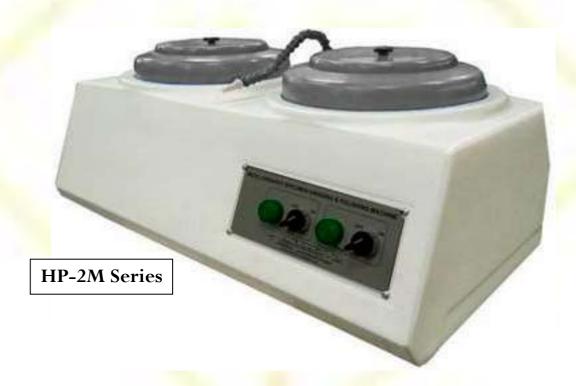

## METALLOGRAPHY SPECIMEN POLISHING MACHINE

Our **HP-2M** series of our Metallography specimen polishing machine is a kind of double disk table top type polishing machine and two persons can be operated at the same time. It is suitable for the polishing & grinding of thespecimen. Disc Polishing Machines are finely polished to ensure a smooth, scratch free and mirror-like appearance that enables accurate metallographic interpretation. Polishing is the final stage in producing a surface that is flat, smooth, scratch-free and mirror-like in appearance. Such a surface is necessary for subsequent accurate metallographic interpretation, both qualitative & quantitative. The specimen surface turns out to be mirror-like finish after polishing. Fully molded FRP cover. Quick change disc design enables discs with different grits emery paper / polish cloth to be used in desired steps.