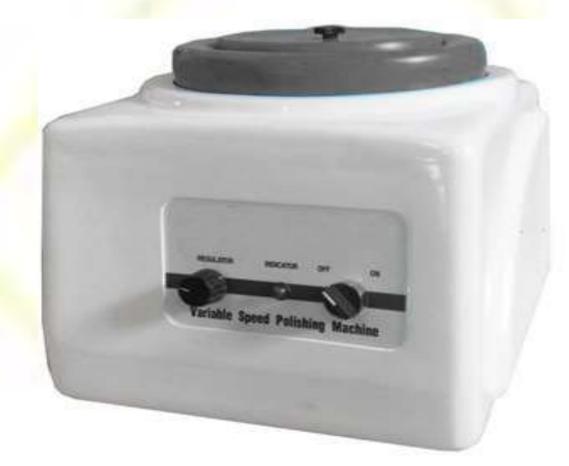

## Single Disc Polishing Machine

Our **HP-1** Series of our Metallography specimen polishing machine is a single disk polishing machine suitable for the polishing of the specimen which has been grinding and polishing the specimen surface turns out to mirror finish after polishing. Fully molded FRP cover. Quick change disc design enables discs with different grits emery paper / polish cloth to be used in desired steps.

| TECHNICAL SPECIFICATIONS   |                  |             |                 |
|----------------------------|------------------|-------------|-----------------|
| Parameter                  | HP-1             | HP-1(V)     | HP-1(VD)        |
| Diameter of Polishing Disc |                  | 200mm       |                 |
| Rotating Disc Mode         | Fixed            | Variable    |                 |
| Rotating Disc Speed        | 960 RPM          | 50-1250 RPM |                 |
| Motor Specifications       | 180W (A.C)       | 180W (D.C)  |                 |
| Display Type               | -                | -           | Digital Display |
| Power Source               | 220 Volts 50 Hz  |             |                 |
| Dimensions                 | 320x320x300mm    |             |                 |
| Weight                     | 18 Kgs (Approx.) |             |                 |