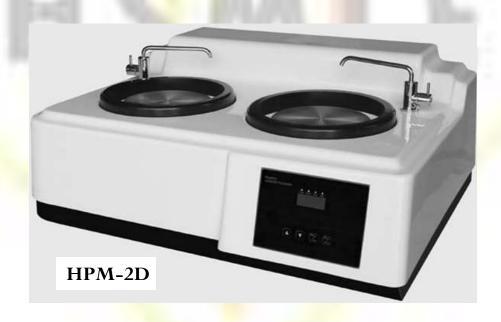

## METALLOGRAPHIC SPECIMEN & GRINDING POLISHING MACHINE

**HPM-2D** Metallographic specimen grinding and polishing machine is equipped with double discs and features step-less speed changing for grinding and polishing. It can finish the whole process of rough grinding, fine grinding, rough polishing, and finishing polishing for specimen preparation. By adjusting the transducer, it can realize the rotating speed of the grinding and polishing disc adjustable from 50 to 1000 rpm.

## **Technical Specifications**

- Diameter of Polishing & Grinding disc: 200mm
- Rotating speed of working disc: 50-1000 rpm (stepless)
- Power supply: Single phase, 220V, 50Hz
- Motor power: 550W
- Dimensions: 900 x 800 x 600 mm
- Net weight: 60 Kgs