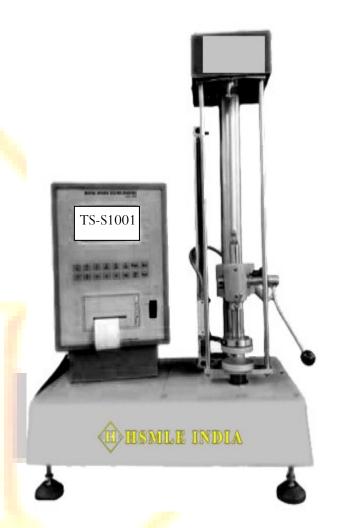

## DIGITAL SPRING TESTING MACHINE

## Application:

This machine is mainly used to do tests on helix springs for tension and compression purposes. It can measure the spring loading force under fixed displacement or measure the spring displacement under fixed load, also this model is suitable for tests of elastic components, or it is suitable for small mechanical performance tests. Be widely adopted by spring manufacturers, low voltage component factories, power machinery factories and different universities and institutes.